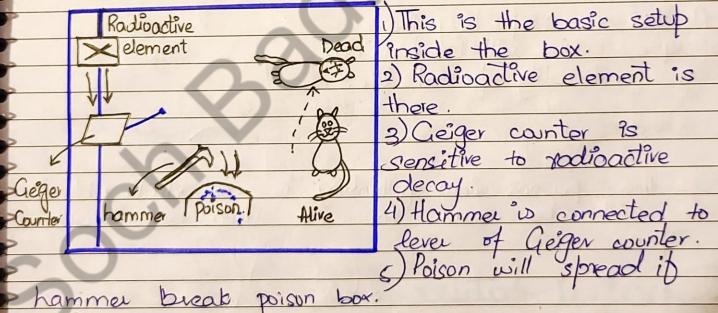

the cat was neither alive nor dead D. The famous book of Al-Ghazali, "Tahafut-al-Falsafa" challenged the philosophical viii. thought of Neoplatonic thinkers which believed that perfection and happiness are achievable in this world no happiness and perfection exist in this world В. **GET ADMISSION IN OUR ONLINE INSTITUTE** there is life hereafter C. **BADLO BY MAK** Contact WhatsApp Number: +92 331 5014353 man is mortal D. Al-Ghazali thought experiment was based on burning ix. cotton wood D. coal A. paper What is correct statement about Al-Ghazali's approach? X. he thought that every event must have a cause 1. he thought that there is succession of events, not causation 11. he thought that God can suspend the habitual continuation of events III. II & III only C. III only D. 1,11 &111 1 & II only B. A. 2. Give short answer.