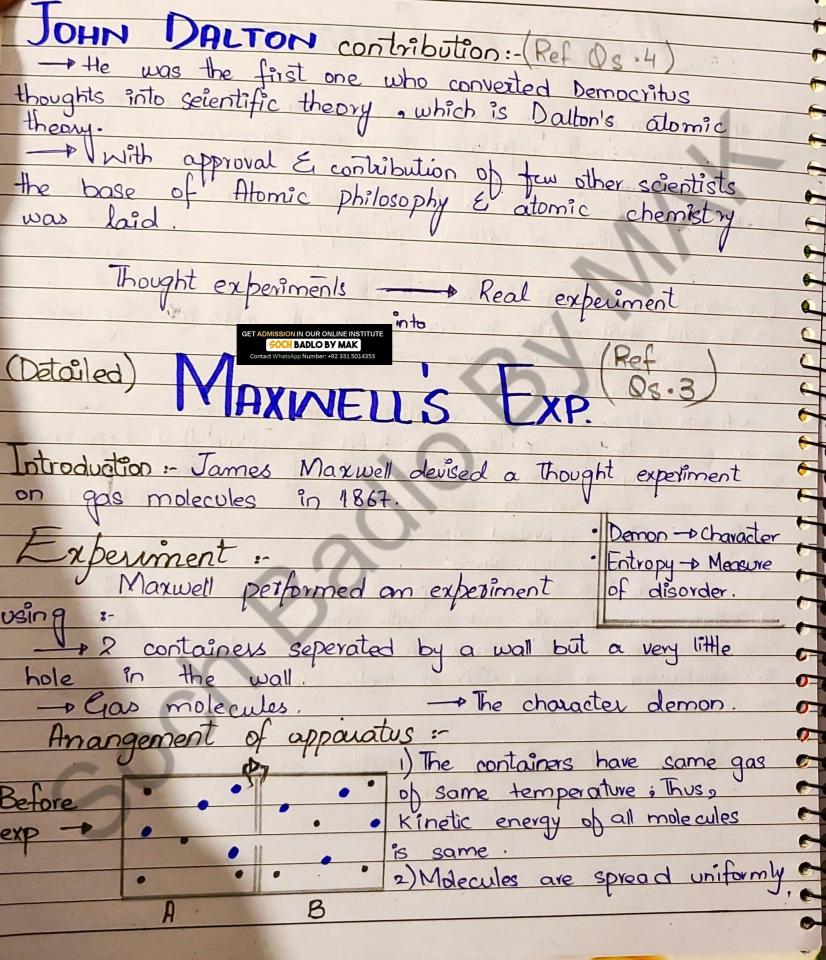

## HISTORY OF CHEMISTRY

| Thought experiment: The experiment performed in human mind Real experiment: The experiment performed physically in lab.                                                                                                                                                                                                                                                                                                                                                                                                                                                                                                                                                                                                                                                                                                                                                                                                                                                                                                                                                                                                                                                                                                                                                                                                                                                                                                                                                                                                                                                                                                                                                                                                                                                                                                                                                                                                                                                                                                                                                                                                        |                      |  |  |  |  |
|--------------------------------------------------------------------------------------------------------------------------------------------------------------------------------------------------------------------------------------------------------------------------------------------------------------------------------------------------------------------------------------------------------------------------------------------------------------------------------------------------------------------------------------------------------------------------------------------------------------------------------------------------------------------------------------------------------------------------------------------------------------------------------------------------------------------------------------------------------------------------------------------------------------------------------------------------------------------------------------------------------------------------------------------------------------------------------------------------------------------------------------------------------------------------------------------------------------------------------------------------------------------------------------------------------------------------------------------------------------------------------------------------------------------------------------------------------------------------------------------------------------------------------------------------------------------------------------------------------------------------------------------------------------------------------------------------------------------------------------------------------------------------------------------------------------------------------------------------------------------------------------------------------------------------------------------------------------------------------------------------------------------------------------------------------------------------------------------------------------------------------|----------------------|--|--|--|--|
| Real expriment :- The experiment performed physically ?                                                                                                                                                                                                                                                                                                                                                                                                                                                                                                                                                                                                                                                                                                                                                                                                                                                                                                                                                                                                                                                                                                                                                                                                                                                                                                                                                                                                                                                                                                                                                                                                                                                                                                                                                                                                                                                                                                                                                                                                                                                                        | n lab.               |  |  |  |  |
|                                                                                                                                                                                                                                                                                                                                                                                                                                                                                                                                                                                                                                                                                                                                                                                                                                                                                                                                                                                                                                                                                                                                                                                                                                                                                                                                                                                                                                                                                                                                                                                                                                                                                                                                                                                                                                                                                                                                                                                                                                                                                                                                |                      |  |  |  |  |
| eucippus: first person to think about atom:  - father of atomic philosophy.                                                                                                                                                                                                                                                                                                                                                                                                                                                                                                                                                                                                                                                                                                                                                                                                                                                                                                                                                                                                                                                                                                                                                                                                                                                                                                                                                                                                                                                                                                                                                                                                                                                                                                                                                                                                                                                                                                                                                                                                                                                    | Problem              |  |  |  |  |
| - Cettor of atomic philosophy.                                                                                                                                                                                                                                                                                                                                                                                                                                                                                                                                                                                                                                                                                                                                                                                                                                                                                                                                                                                                                                                                                                                                                                                                                                                                                                                                                                                                                                                                                                                                                                                                                                                                                                                                                                                                                                                                                                                                                                                                                                                                                                 | 1                    |  |  |  |  |
|                                                                                                                                                                                                                                                                                                                                                                                                                                                                                                                                                                                                                                                                                                                                                                                                                                                                                                                                                                                                                                                                                                                                                                                                                                                                                                                                                                                                                                                                                                                                                                                                                                                                                                                                                                                                                                                                                                                                                                                                                                                                                                                                | Observation          |  |  |  |  |
| Democritus Contribution: (Ref Q2 1,11)                                                                                                                                                                                                                                                                                                                                                                                                                                                                                                                                                                                                                                                                                                                                                                                                                                                                                                                                                                                                                                                                                                                                                                                                                                                                                                                                                                                                                                                                                                                                                                                                                                                                                                                                                                                                                                                                                                                                                                                                                                                                                         | 1                    |  |  |  |  |
| Democratis Contribution := the se made up of uniform                                                                                                                                                                                                                                                                                                                                                                                                                                                                                                                                                                                                                                                                                                                                                                                                                                                                                                                                                                                                                                                                                                                                                                                                                                                                                                                                                                                                                                                                                                                                                                                                                                                                                                                                                                                                                                                                                                                                                                                                                                                                           | Hypothesis           |  |  |  |  |
| Thought that matter is made up of uniform.                                                                                                                                                                                                                                                                                                                                                                                                                                                                                                                                                                                                                                                                                                                                                                                                                                                                                                                                                                                                                                                                                                                                                                                                                                                                                                                                                                                                                                                                                                                                                                                                                                                                                                                                                                                                                                                                                                                                                                                                                                                                                     | typothesis           |  |  |  |  |
| and undivid-able substance called "atomos"                                                                                                                                                                                                                                                                                                                                                                                                                                                                                                                                                                                                                                                                                                                                                                                                                                                                                                                                                                                                                                                                                                                                                                                                                                                                                                                                                                                                                                                                                                                                                                                                                                                                                                                                                                                                                                                                                                                                                                                                                                                                                     | Deduction            |  |  |  |  |
| mount uncillable.                                                                                                                                                                                                                                                                                                                                                                                                                                                                                                                                                                                                                                                                                                                                                                                                                                                                                                                                                                                                                                                                                                                                                                                                                                                                                                                                                                                                                                                                                                                                                                                                                                                                                                                                                                                                                                                                                                                                                                                                                                                                                                              | 1                    |  |  |  |  |
| of a person. On precise view, he tried to explain that                                                                                                                                                                                                                                                                                                                                                                                                                                                                                                                                                                                                                                                                                                                                                                                                                                                                                                                                                                                                                                                                                                                                                                                                                                                                                                                                                                                                                                                                                                                                                                                                                                                                                                                                                                                                                                                                                                                                                                                                                                                                         | Experiment           |  |  |  |  |
| of a person. On precise view, he tried to explain that                                                                                                                                                                                                                                                                                                                                                                                                                                                                                                                                                                                                                                                                                                                                                                                                                                                                                                                                                                                                                                                                                                                                                                                                                                                                                                                                                                                                                                                                                                                                                                                                                                                                                                                                                                                                                                                                                                                                                                                                                                                                         | J.                   |  |  |  |  |
| our soul shody shrain parceptions consists of atoms too.                                                                                                                                                                                                                                                                                                                                                                                                                                                                                                                                                                                                                                                                                                                                                                                                                                                                                                                                                                                                                                                                                                                                                                                                                                                                                                                                                                                                                                                                                                                                                                                                                                                                                                                                                                                                                                                                                                                                                                                                                                                                       | Result               |  |  |  |  |
| - Shape of atom to feeling:                                                                                                                                                                                                                                                                                                                                                                                                                                                                                                                                                                                                                                                                                                                                                                                                                                                                                                                                                                                                                                                                                                                                                                                                                                                                                                                                                                                                                                                                                                                                                                                                                                                                                                                                                                                                                                                                                                                                                                                                                                                                                                    | Result               |  |  |  |  |
| a) Anger - Sharp & pointed atoms.  GET ADMISSION IN OUR ONLINE INSTITUTE SOCH BADLO BY MAK  SOCH BADLO BY MAK                                                                                                                                                                                                                                                                                                                                                                                                                                                                                                                                                                                                                                                                                                                                                                                                                                                                                                                                                                                                                                                                                                                                                                                                                                                                                                                                                                                                                                                                                                                                                                                                                                                                                                                                                                                                                                                                                                                                                                                                                  | 7                    |  |  |  |  |
| b) Joy -> Louge 2 Slow atoms. Contact WhatsApp Number: +92 331 5014353                                                                                                                                                                                                                                                                                                                                                                                                                                                                                                                                                                                                                                                                                                                                                                                                                                                                                                                                                                                                                                                                                                                                                                                                                                                                                                                                                                                                                                                                                                                                                                                                                                                                                                                                                                                                                                                                                                                                                                                                                                                         | Theory               |  |  |  |  |
| c) Sour taste - Needle shape atom.                                                                                                                                                                                                                                                                                                                                                                                                                                                                                                                                                                                                                                                                                                                                                                                                                                                                                                                                                                                                                                                                                                                                                                                                                                                                                                                                                                                                                                                                                                                                                                                                                                                                                                                                                                                                                                                                                                                                                                                                                                                                                             |                      |  |  |  |  |
| d) White color of matter - Smooth atom.                                                                                                                                                                                                                                                                                                                                                                                                                                                                                                                                                                                                                                                                                                                                                                                                                                                                                                                                                                                                                                                                                                                                                                                                                                                                                                                                                                                                                                                                                                                                                                                                                                                                                                                                                                                                                                                                                                                                                                                                                                                                                        | Law.                 |  |  |  |  |
| - He argued that change in matter is due                                                                                                                                                                                                                                                                                                                                                                                                                                                                                                                                                                                                                                                                                                                                                                                                                                                                                                                                                                                                                                                                                                                                                                                                                                                                                                                                                                                                                                                                                                                                                                                                                                                                                                                                                                                                                                                                                                                                                                                                                                                                                       |                      |  |  |  |  |
| to combinition or seperation of indivisible posticle                                                                                                                                                                                                                                                                                                                                                                                                                                                                                                                                                                                                                                                                                                                                                                                                                                                                                                                                                                                                                                                                                                                                                                                                                                                                                                                                                                                                                                                                                                                                                                                                                                                                                                                                                                                                                                                                                                                                                                                                                                                                           |                      |  |  |  |  |
| in matter.                                                                                                                                                                                                                                                                                                                                                                                                                                                                                                                                                                                                                                                                                                                                                                                                                                                                                                                                                                                                                                                                                                                                                                                                                                                                                                                                                                                                                                                                                                                                                                                                                                                                                                                                                                                                                                                                                                                                                                                                                                                                                                                     |                      |  |  |  |  |
|                                                                                                                                                                                                                                                                                                                                                                                                                                                                                                                                                                                                                                                                                                                                                                                                                                                                                                                                                                                                                                                                                                                                                                                                                                                                                                                                                                                                                                                                                                                                                                                                                                                                                                                                                                                                                                                                                                                                                                                                                                                                                                                                |                      |  |  |  |  |
| All the contribution of democritus was                                                                                                                                                                                                                                                                                                                                                                                                                                                                                                                                                                                                                                                                                                                                                                                                                                                                                                                                                                                                                                                                                                                                                                                                                                                                                                                                                                                                                                                                                                                                                                                                                                                                                                                                                                                                                                                                                                                                                                                                                                                                                         |                      |  |  |  |  |
| fust a Thought.                                                                                                                                                                                                                                                                                                                                                                                                                                                                                                                                                                                                                                                                                                                                                                                                                                                                                                                                                                                                                                                                                                                                                                                                                                                                                                                                                                                                                                                                                                                                                                                                                                                                                                                                                                                                                                                                                                                                                                                                                                                                                                                |                      |  |  |  |  |
|                                                                                                                                                                                                                                                                                                                                                                                                                                                                                                                                                                                                                                                                                                                                                                                                                                                                                                                                                                                                                                                                                                                                                                                                                                                                                                                                                                                                                                                                                                                                                                                                                                                                                                                                                                                                                                                                                                                                                                                                                                                                                                                                | A SECTION ASSESSMENT |  |  |  |  |
|                                                                                                                                                                                                                                                                                                                                                                                                                                                                                                                                                                                                                                                                                                                                                                                                                                                                                                                                                                                                                                                                                                                                                                                                                                                                                                                                                                                                                                                                                                                                                                                                                                                                                                                                                                                                                                                                                                                                                                                                                                                                                                                                |                      |  |  |  |  |
| The state of the s |                      |  |  |  |  |
|                                                                                                                                                                                                                                                                                                                                                                                                                                                                                                                                                                                                                                                                                                                                                                                                                                                                                                                                                                                                                                                                                                                                                                                                                                                                                                                                                                                                                                                                                                                                                                                                                                                                                                                                                                                                                                                                                                                                                                                                                                                                                                                                |                      |  |  |  |  |