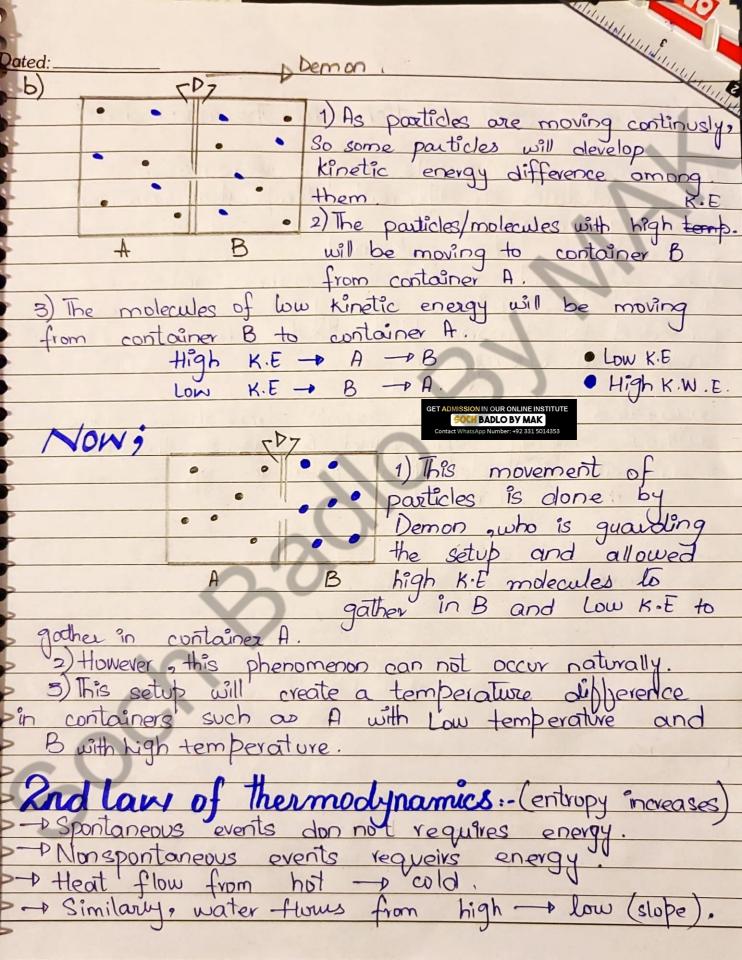

Vaxwells contradiction to Thermodynamics :-The entropy of Maxwell's derp. decreases. 2) The molecules of different temperature are not moving from & hot - p cold The experiment must be non-spontaneous means it requires energy, that shall be provided by demon. But, the character demon Thus, non-spontameous exents can not without energy supply, and Maxwell's thought experiment is deally a violation thermodynamics **GET ADMISSION IN OUR ONLINE INSTITUTE SOCH BADLO BY MAK** Contact WhatsApp Number: +92 331 5014353